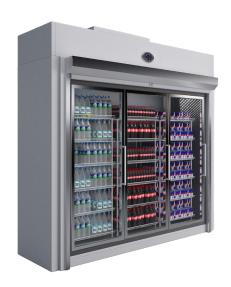

### **FEATURES**

Pull-Down Security Doors Can Offer Extra Security

Glass Display Doors for Convenient Browsing

Rear Doors for Easy Restock

Fully Customizable Design

### **LEARN MORE**

The RefreshRecharge Cooler is intended for a variety of cold storage solutions both indoors and outdoors. The cooler has a small footprint and is fully customizable based on unique project needs.

RefreshRecharge is a versatile cooler easily equipped with security features, two to four glass doors and rear doors for accessible restocking. When placed near charging stations or online grocery pickup (OGP) locations, this unique cooler provides customers with the opportunity to grab a beverage – without entering a store!