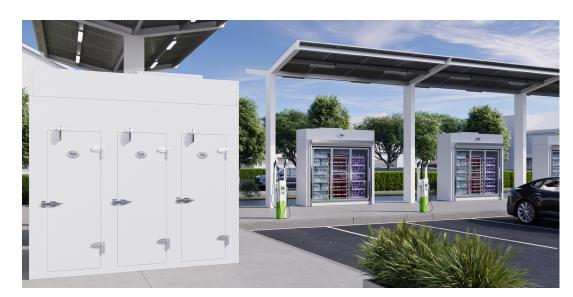

### **LEARN MORE**

The RefreshRecharge Cooler is intended for a variety of cold storage solutions both indoors and outdoors. The cooler has a small footprint and is fully customizable based on unique project needs.

RefreshRecharge is a versatile cooler easily equipped with security features, two to four glass doors and rear doors for accessible restocking. When placed near charging stations or online grocery pickup (OGP) locations, this unique cooler provides customers with the opportunity to grab a beverage – without entering a store!