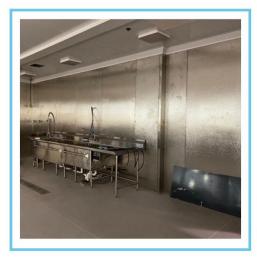

## **EXAMPLE INSTAWALL™ APPLICATION**

KPS Global INSTAWALL™ panels can be used as a solution in various situations. A common concern among customers is mold and yellowing from FRP which not only provides an unclean look but also poses a risk from a food safety standpoint. Using INSTAWALL™ panels for chase walls located in prep rooms can reduce this issue and provide a more sanitary solution. INSTAWALL™ panels can be used in other customer facing areas: waiting rooms, offices, bathrooms, etc. The INSTAWALL™ panel can be customized for various applications depending on individual customer project needs.

BEFOR