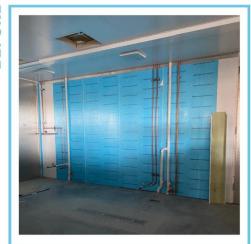

## **EXAMPLE INSTAWALL™ APPLICATION**

KPS Global INSTAWALL™ panels can be used as a solution in various situations. A common concern among customers is mold and yellowing from FRP which not only provides an unclean look but also poses a risk from a food safety standpoint. Using INSTAWALL™ panels for chase walls located in prep rooms can reduce this issue and provide a more sanitary solution. INSTAWALL™ panels can be used in other customer facing areas: waiting rooms, offices, bathrooms, etc. The INSTAWALL™ panel can be customized for various applications depending on individual customer project needs.

BEFOR