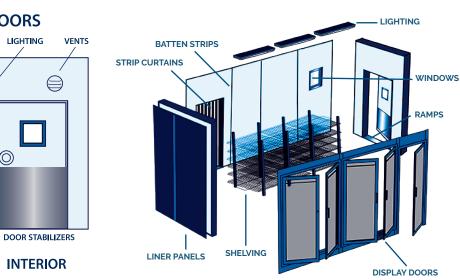

### **DISPLAY DOORS**

From floral arrangements to beverages, specs can include:

Anti-fog glass

Safety / Security

Specific humidity controls

And more!

KPSG can meet your lighting needs in any situation:

- Rating

### **SHELVING**

A variety of shelving systems to maximize storage space in custom configured systems including:

- Gravity-fed shelving
- Movable shelving carts
- Adjustable flat shelves

### RAMPS

# LINER PANELS/BATTENS

Variety of liner panels to reface and insulate existing boxes:

- Improve aesthetics
- Improve R-Value
- · Extend walk-in life by up to five years

### **STRIP CURTAINS**

KPSG can meet your curtain strips needs

**Ouestions?** parts@kpsglobal.com

ONLINE parts.kpsglobal.com

**INSIDE SAFETY** RELEASE LATCH LATCHES KICK PLATES - HEATED SWEEPS

 $\bigcirc$ 