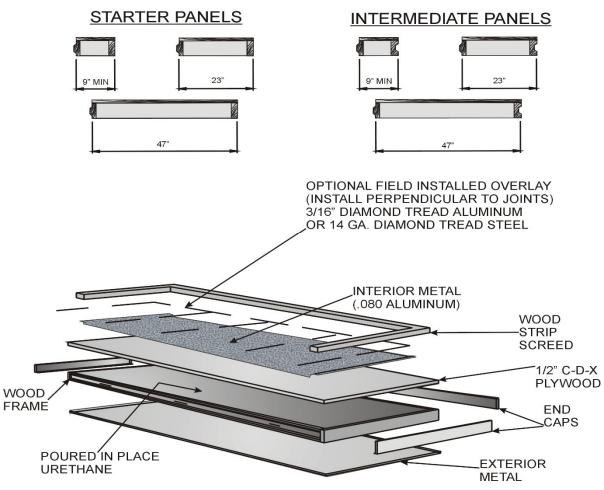

## STANDARD PANELS

### Floor Load Ratings:

| Application  | Construction                                                 | Uniform Load* |
|--------------|--------------------------------------------------------------|---------------|
| Foot Traffic | Galvanized or Stainless Steel Skins over Foam                | 700 psf       |
| Hand Truck   | 1/2" Plywood Under Any Metal                                 | 1000 psf      |
| Pallet Jack  | 1/2" Plywood Under Any Metal with Field Applied 3/16" DTA    | 2500 psf      |
| Super Floor  | 3/4" Plywood Under Any Metal with stiffeners at 12" O.C. and | 5000 psf      |
|              | Field Applied 3/16" DTA                                      |               |