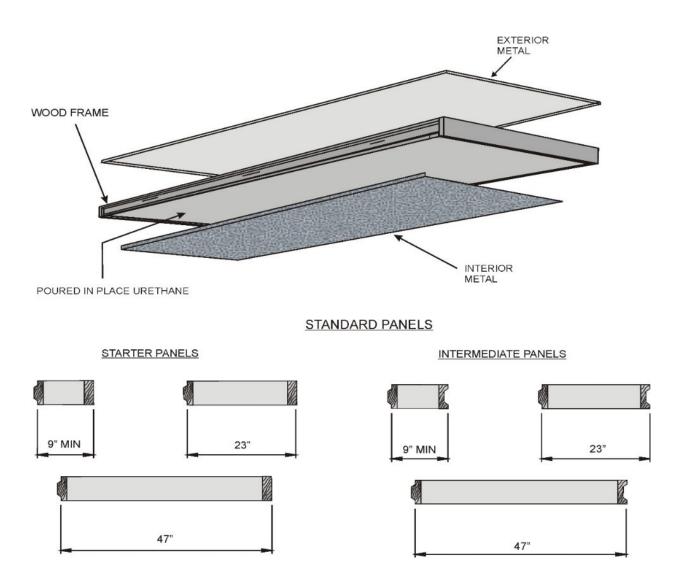

# WALL PANELS



### MAXIMUM AVAILABLE SINGLE PANEL HEIGHT - 26'-0

#### Span charts and Load calculations are availibale upon request

Due to continuous improvement programs, specifications are subject to change without notice.



# TOP PANELS



## Span charts and Load calculations are availibale upon request

Due to continuous improvement programs, specifications are subject to change without notice.



## STANDARD PANELS



#### MAXIMUM AVAILABLE SINGLE PANEL LENGTH- 12'-0"

### Floor Load Ratings:

| Application  | Construction                                                 | Uniform Load* |
|--------------|--------------------------------------------------------------|---------------|
| Foot Traffic | Galvanized or Stainless Steel Skins over Foam                | 700 psf       |
| Hand Truck   | 1/2" Plywood Under Any Metal                                 | 1000 psf      |
| Pallet Jack  | 1/2" Plywood Under Any Metal with Field Applied 3/16" DTA    | 2500 psf      |
| Super Floor  | 3/4" Plywood Under Any Metal with stiffe