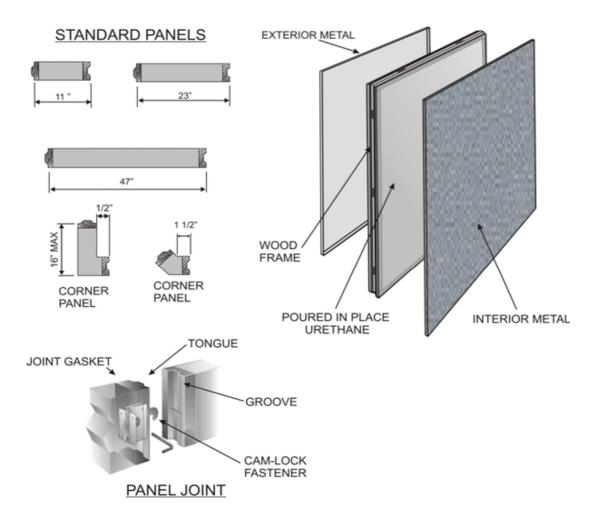

# WALL PANELS



### MAXIMUM AVAILABLE SINGLE PANEL HEIGHT - 26'-0

#### Span charts and Load calculations are availibale upon request

Due to continuous improvement programs, specifications are subject to change without notice.



# TOP PANELS



## Span charts and Load calculations are availibale upon request

Due to continuous improvement programs, specifications are subject to change without notice.



## STANDARD PANELS



#### MAXIMUM AVAILABLE SINGLE PANEL LENGTH- 12'-0"

### Floor Load Ratings:

| Application  | Construction                                                 | Uniform Load* |
|--------------|--------------------------------------------------------------|---------------|
| Foot Traffic | Galvanized or Stainless Steel Skins over Foam                | 700 psf       |
| Hand Truck   | 1