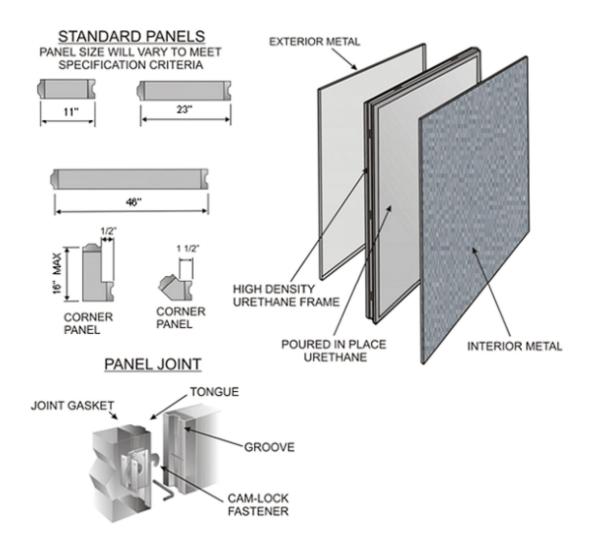

## **WALL PANELS**

#### MAXIMUM AVAILABLE SINGLE PANEL HEIGHT - 26'-0

Span charts and Load calculations are availibale upon request

Due to continuous improvement programs, specifications are subject to change without notice.