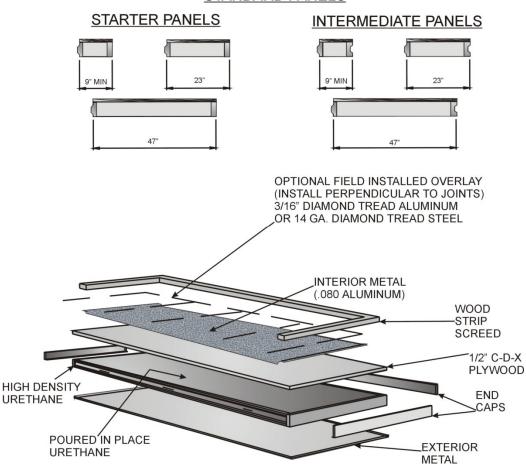

### STANDARD PANELS

#### **MAXIMUM AVAILABLE SINGLE PANEL LENGTH- 12'-0"**

#### Floor Load Ratings:

| Application  | Construction                                                 | Uniform Load* |
|--------------|--------------------------------------------------------------|---------------|
| Foot Traffic | Galvanized or Stainless Steel Skins over Foam                | 700 psf       |
| Hand Truck   | ½" Plywood Under Any Metal                                   | 1000 psf      |
| Pallet Jack  | 1/2" Plywood Under Any Metal with Field Applied 3/16" DTA    | 2500 psf      |
| Super Floor  | 3/4" Plywood Under Any Metal with stiffeners at 12" O.C. and | 5000 psf      |
|              | Field Applied 3/16" DTA                                      |               |