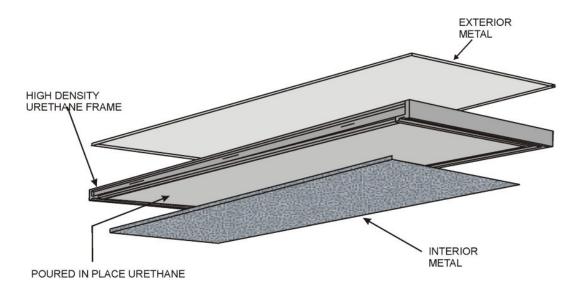

## **WALL PANELS**

#### MAXIMUM AVAILABLE SINGLE PANEL HEIGHT - 26'-0

Span charts and Load calculations are availibale upon request

Due to continuous improvement programs, specifications are subject to change without notice.