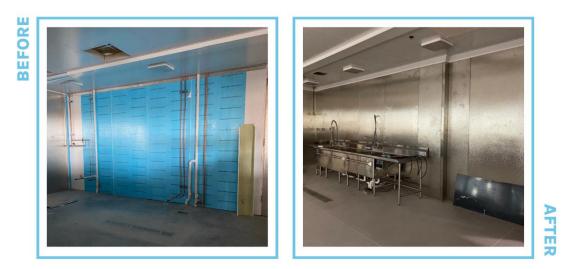

#### **EXAMPLE INSTAWALL™ APPLICATION**

KPS Global INSTAWALL<sup>™</sup> panels can be used as a solution in various situations. A common concern among customers is mold and yellowing from FRP which not only provides an unclean look but also poses a risk from a food safety standpoint. Using INSTAWALL<sup>™</sup> panels for chase walls located in prep rooms can reduce this issue and provide a more sanitary solution. INSTAWALL<sup>™</sup> panels can be used in other customer facing areas: waiting rooms, offices, bathrooms, etc. The INSTAWALL<sup>™</sup> panel can be customized for various applications depending on individual customer project needs.