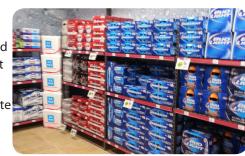

## C21 - COOLER SHELVING SYSTEM

- Innovative, spring loaded levers allow one individual to reposition fully loaded shelves.
- Tighter resets and numbered uprights 3/4" center-to-center vertical shelf spacing reduces wasted head space. Uprights are numbered to ensure accurate shelf placement.
- Improved shelf strength structural crossbars eliminate warped shelving.
- Increased horizontal shelf space narrower uprights deliver a combined extra inch of usable horizontal shelf space, affording the potential to gain
- Achieve greater product visibility with the C-21. Does not need to be mounted to a wall, allowing the unit to be more accurately positioned in alignment with cooler lighting. Product is more illuminated across all facings.
- Ask us about our mobile version.