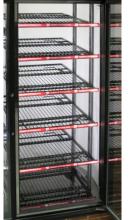

## C21 - COOLER SHELVING SYSTEM

- Innovative, spring loaded levers allow one individual to reposition fully loaded shelves.
- Tighter resets and numbered uprights 3/4" center-to-center vertical shelf spacing reduces wasted head space. Uprights are numbered to ensure accurate shelf placement.
- Improved shelf strength structural crossbars eliminate warped shelving.
- Increased horizontal shelf space narrower uprights deliver a combined extra inch of usable horizontal shelf space, affording the potential to gain
- Achieve greater product visibility with the C-21. Does not need to be mounted to a wall, allowing the unit to be more accurately positioned in alignment with cooler lighting. Product is more illuminated across all facings.
- Ask us about our mobile version.