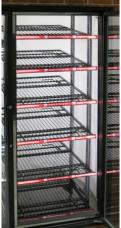

## C21 - COOLER SHELVING SYSTEM

- Innovative, spring loaded levers allow one individual to reposition fully loaded shelves.
- Tighter resets and numbered uprights 3/4" center-to-center vertical shelf spacing reduces wasted head space. Uprights are numbered to ensure accurate shelf placement.
- Improved shelf strength structural crossbars eliminate warped shelving.
- Increased horizontal shelf space narrower uprights deliver a combined extra inch of usable horizontal shelf space, affording the potential to gain
- Achieve greater product visibility with the C-21. Does not need to be mounted to a wall, allowing the unit to be more accurately positioned in alignment with cooler lighting. Product is more illuminated across all facings.
- Ask us about our mobile version.