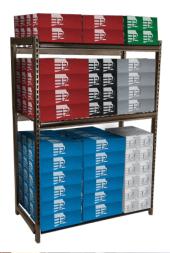

## **RETAIL SHELVING**

- Install in walk-in cooler to create a complete back room storage system.
- Use in your beer cave to make heavy cases of beer easily accessible to your customers.
- Sturdy shelving rated to support up to 600lbs per shelf.
- Shared uprights conserve space and help to minimize costs.
- Available in multiple widths. Select from 2', 3' and 4' widths to create the custom configuration that works best within your available space.
- · Price channels included on every shelf to promote brand and price promotions.