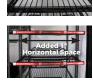

## C21 - COOLER SHELVING SYSTEM

- Innovative, spring loaded levers allow one individual to reposition fully loaded shelves.
- Tighter resets and numbered uprights 3/4" center-to-center vertical shelf spacing reduces wasted head space. Uprights are numbered to ensure accurate shelf placement.
- Improved shelf strength structural crossbars eliminate warped shelving.
- Increased horizontal shelf space narrower uprights deliver a combined extra inch of usable horizontal shelf space, affording the potential to gain
- Achieve greater product visibility with the C-21. Does not need to be mounted to a wall, allowing the unit to be more accurately positioned in alignment with cooler lighting. Product is more illuminated across all facings.
- Ask us about our mobile version.