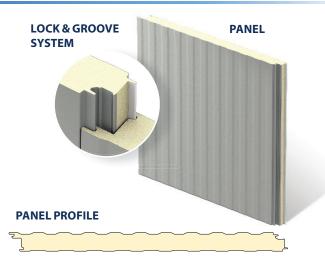

## REFRIGERATED WAREHOUSE APPLICATIONS

**Kold**SPAN™ insulated metal panels by KPS Global® are well suited for exterior and interior walls and ceiling applications. The lightly corrugated profile on both faces creates symmetry on the outside of the building and room to room within. The minor rib provides a flattened appearance. Mesa panels are ideal for cold storage, commercial, institutional and industrial applications.

**EXTERIOR PROFILE** • Longitudinal corrugations spaced at nominal

4" on center, nominal 1/8" deep, embossed or

unembossed

**EXTERIOR FACE** • G-90 galvanized or AZ-50 aluminum-zinc

coated steel in 26, 24 and 22 Ga.

• Mesa, nominal 1/8" deep or Light Mesa,

nominal 1/16" deep, embossed or unembossed

• G-90 galvanized or AZ-50 aluminum-zinc

coated steel in 26, 24 and 22 Ga.