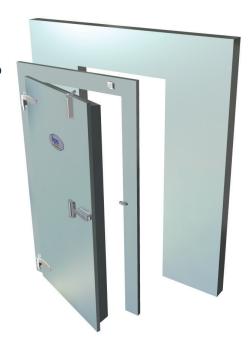

## REPLACEMENT WALK-IN DOORS

KPS Global® provides replacement doors that are custom manufactured to fit any brand of walk-in on the market Made-to-order swing doors and door face frames are available to ship seven to ten business days from approval. All our doors are custom made with a variety of finishes and all the components needed to replace the existing door including wiring, heated sweeps, latches, trims and closures.