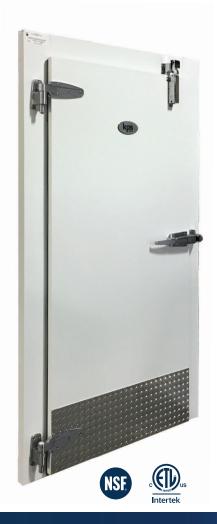

## REPLACEMENT WALK-IN DOORS

KPS Global® provides replacement doors that are custom manufactured to fit any brand of walk-in on the market Made-to-order swing doors and door face frames are available to ship seven to ten business days from approval. All our doors are custom made with a variety of finishes and all the components needed to replace the existing door including wiring, heated sweeps, latches, trims and closures.

## **5 STEPS TO A NEW DOOR**

**STEP 1** Is it a cooler or freezer?

**STEP 2** Left or right hinge?

**STEP 3** Wall thickness?

**STEP 4** Measure the clear opening.

STEP 5 Specify what options you'd like:
Viewport, Kickplates, Jamb Guards, Finishes