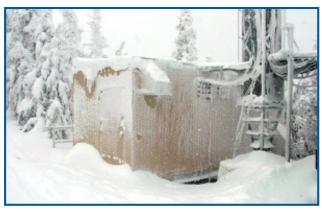

Our in-house design and engineering teams review job specifications and build panel systems to address wind, seismic and extreme temperature conditions. Protecting your product is important. KPS Global panels can be built using fire-resistant construction methods for 1-hour or 2-hour resistance levels.

The fully customizable design provides a strong, thermally superior structure that can sustain harsh outdoor environments. Wall panels are sloped creating a single slope pitch in the roof for precipitation run off. Gutters, downspouts and roof configurations are all designed to your specifications.