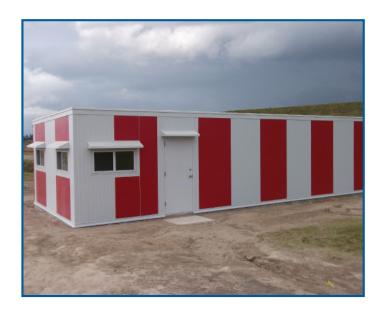

# **EQUIPMENT ENCLOSURES**

KPS Global® urethane insulated panel systems serve as enclosures that protect critical equipment. Ideal for skid or slab applications as well as hard to reach locations.

From skid mounted pump houses to mobile telecommunications shelters, our panels can meet your equipment enclosure project specifications.

The fully customizable design provides a strong, thermally superior structure that can sustain harsh outdoor environments. Wall panels are sloped creating a single slope pitch in the roof for precipitation run off. Gutters, downspouts and roof configurations are all designed to your specifications.

# **APPLICATIONS**

- Skid or Slab Mounted Pump House
- Stationary Telecommunications House
- Mobile Telecommunication Shelter
- Tank Enclosures
- Pump Houses
- Machine Houses
- Utility Shelters
- Fire Pump Enclosures
- HVAC Housings