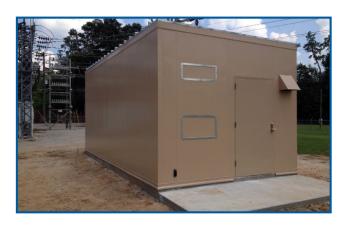

# **EQUIPMENT ENCLOSURES**

KPS Global® urethane insulated panel systems serve as enclosures that protect critical equipment. Ideal for skid or slab applications as well as hard to reach locations.

From skid mounted pump houses to mobile telecommunications shelters, our panels can meet your equipment enclosure project specifications.

The fully customizable design provides a strong, thermally superior structure that can sustain harsh outdoor environments. Wall panels are sloped creating a single slope pitch in the roof for precipitation run off. Gutters, downspouts and roof configurations are all designed to your specifications.

# **APPLICATIONS**

- Skid or Slab Mounted Pump House
- Stationary Telecommunications House
- Mobile Telecommunication Shelter
- Tank Enclosures
- Pump Houses
- Machine Houses
- Utility Shelters
- Fire Pump Enclosures
- HVAC Housings