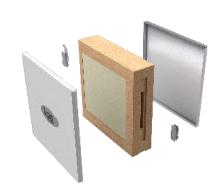

#### **STANDARD:**

- 3 ½", 4" and 5" Framed Insulated Panels with Wood Frame
- Metal Commercial Doors
- Factory Cut Framed Openings for Vents, Fans, Louvers or Cable Trays
- Standing Seam Roof or Membrane Roof

#### **OPTIONAL:**

- Pressure Treated Lumber/Fire Resistant Wood
- High Seismic Construction
- Specialty doors, Wind rated doors
- Gutters, downspouts, windows
- Roof Hatches
- Fire-Resistant Construction Built for 1-hour to 2-hour Resistance Levels