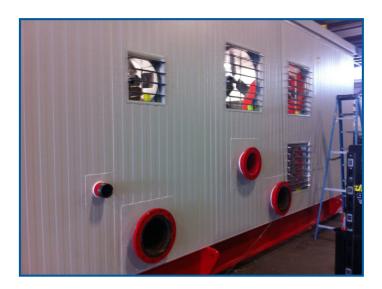

#### **STANDARD:**

- 3 ½", 4" and 5" Framed Insulated Panels with Wood Frame
- Metal Commercial Doors
- Factory Cut Framed Openings for Vents, Fans, Louvers or Cable Trays
- Standing Seam Roof or Membrane Roof

#### **OPTIONAL:**

- Pressure Treated Lumber/Fire Resistant Wood
- High Seismic Construction
- Specialty doors, Wind rated doors
- Gutters, downspouts, windows
- Roof Hatches
- Fire-Resistant Construction Built for 1-hour to 2-hour Resistance Levels