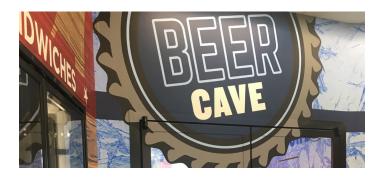

### **BEER CAVES**

Beer caves are essentially specialized walk-in coolers that allow employees to easily merchandise and restock ice-cold drinks.

KPS Global designs and creates custom solutions for beer caves to help stores enhance their customers' shopping experience.